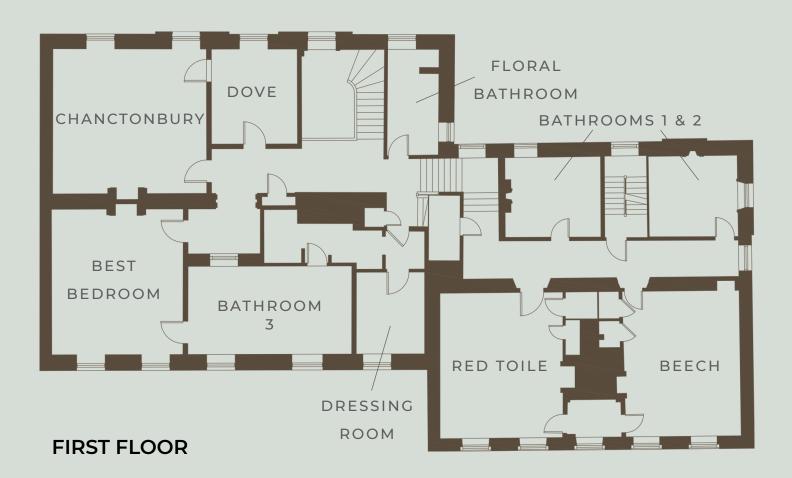

## DIMENSIONS & FLOOR PLANS

### DIMENSIONS & FLOOR PLANS

# DIMENSIONS & FLOOR PLANS

#### First Floor Room Dimensions:

|                 | Sleeping Arrangements and Room Facilities                                                                                                              | Natural<br>Daylight | Exit to<br>Grounds | Wifi |
|-----------------|--------------------------------------------------------------------------------------------------------------------------------------------------------|---------------------|--------------------|------|
| Best Bedroom    | Superking bed with Private Ensuite Bathroom, Dressing Room and Log Burner                                                                              | Yes                 | No                 | Yes  |
| Chanctonbury    | Superking bed with Log Burner, Shared Bathroom (with Dove<br>Room), Sofabed. An additional single bed or cot can also be<br>accommodated in this room. | Yes                 | No                 | Yes  |
| Dove            | Kingsize Bed with Shared Bathroom (with Chanctonbury Room)                                                                                             | Yes                 | Νο                 | Yes  |
| Floral Bathoom  |                                                                                                                                                        | Yes                 | No                 | Yes  |
| Bathrooms 1 & 2 |                                                                                                                                                        | Yes                 | No                 | Yes  |
| Beech           | Superking Bed or Twin Beds with Private Bathroom. An additional single bed or cot can be accommodated in this room.                                    | Yes                 | No                 | Yes  |
| Red Toile       | Superking Bed or Twin Beds with Private Bathroom. An additional single bed or cot can be accommodated in this room.                                    | Yes                 | No                 | Yes  |
| Dressing Room   |                                                                                                                                                        | Yes                 | No                 | Yes  |
| Bathroom 3      |                                                                                                                                                        | Yes                 | Yes                | Yes  |

Please note: There are two staircases to the ground floor.