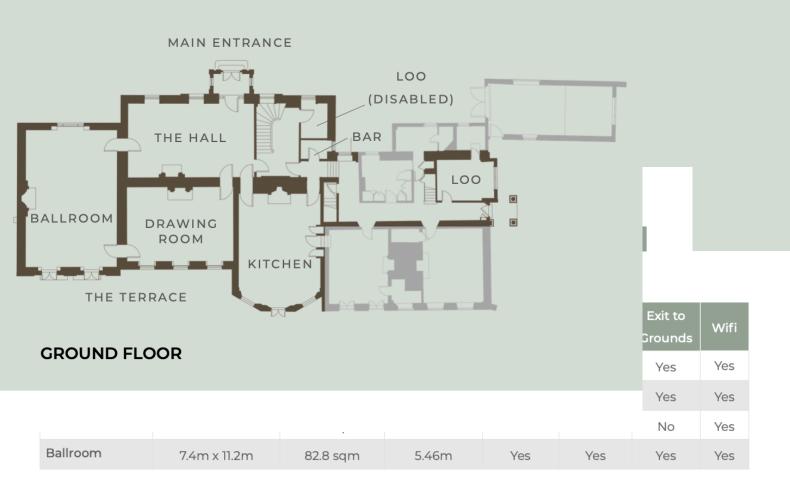

## DIMENSIONS & FLOOR PLANS

### DIMENSIONS & FLOOR PLANS

# DIMENSIONS & FLOOR PLANS

### Seating Capacity:

- $\cdot$  The Hall seats 60 theatre style.
- The Ballroom seats 110 theatre style, 64 on 5ft rounds or 52 on two long trestles tables.